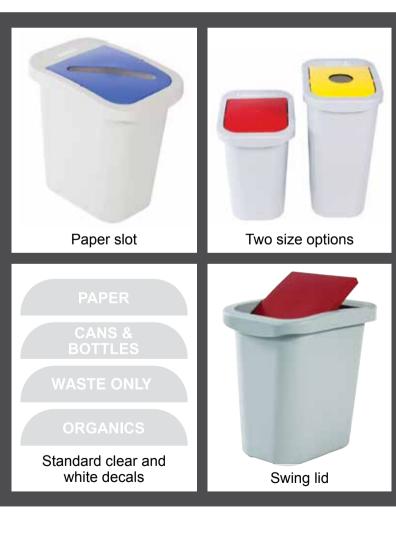

### **Compact Design - Big Solution!**

Introducing the Billi Box - the eye catching unit that's perfect for your office or school recycling & waste needs! With numerous lid configurations and colours to choose from, the possibilities are endless! So get creative, mix & match openings and frame colours to create the ideal container to suit both your program and surroundings. There are 2 sizes available (28 & 39 Litre) making this the ultimate solution for both deskside and centralised collection.

### ADDITIONAL FEATURES:

- Lids available in a variety of colours in line with AS 4123.7
- Swing lid, Cans & Bottles, Paper opening configurations
- Can be used for recycling, rubbish or organic collection
- Perfect for office and classroom settings

Variety of lid styles and colours available (interchangeable for both size options)

SULO MGB Australia 123 Wisemans Ferry Road Somersby NSW 2250 Australia T: (02) 4348 8188 F: (02) 4348 8128 **SULO – Queensland** 11 Argon Street, Sumner Park QLD 4074 Australia T: (07) 3725 5000 F: (07) 3725 5099 **SULO – Victoria** 1950 Hume Hwy, Campbellfield VIC 3061 Australia T: (03) 9357 7320 F: (03) 9357 7340