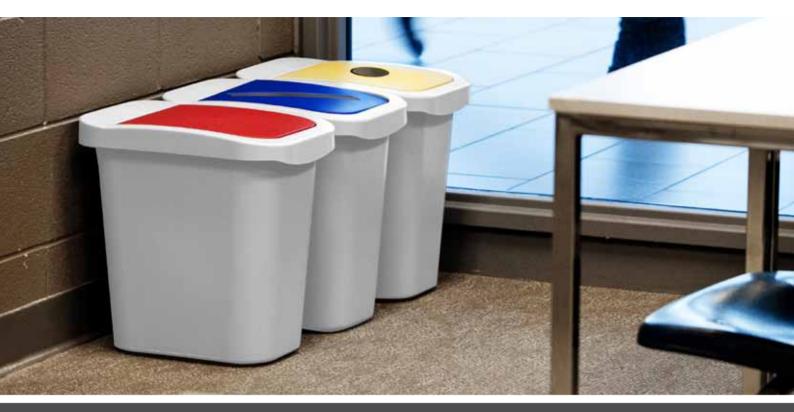

## **Workplace Recycling Made Simple**

Clearly distinguished openings help eliminate contamination.

### **Compact Design - Big Solution!**

Introducing the Billi Box - the eye catching unit that's perfect for your office or school recycling & waste needs! With numerous lid configurations and colours to choose from, the possibilities are endless! So get creative, mix & match openings and frame colours to create the ideal container to suit both your program and surroundings. There are 2 sizes available (28 & 39 Litre) making this the ultimate solution for both deskside and centralised collection.