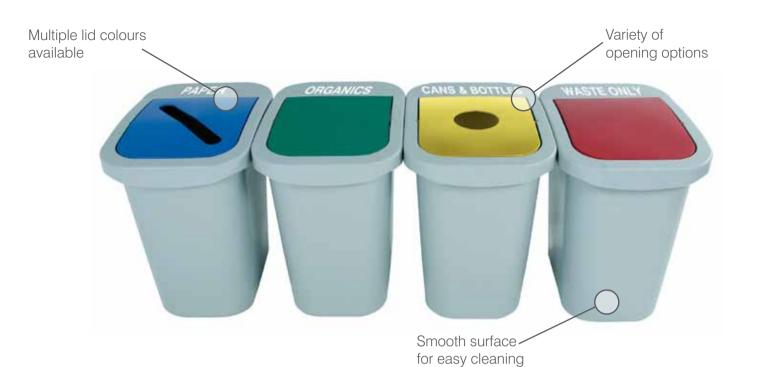

## **Workplace Recycling Made Simple**

Clearly distinguished openings help eliminate contamination.

### ADDITIONAL FEATURES:

- Lids available in a variety of colours in line with AS 4123.7
- Swing lid, Cans & Bottles, Paper opening configurations
- Can be used for recycling, rubbish or organic collection
- Perfect for office and classroom settings