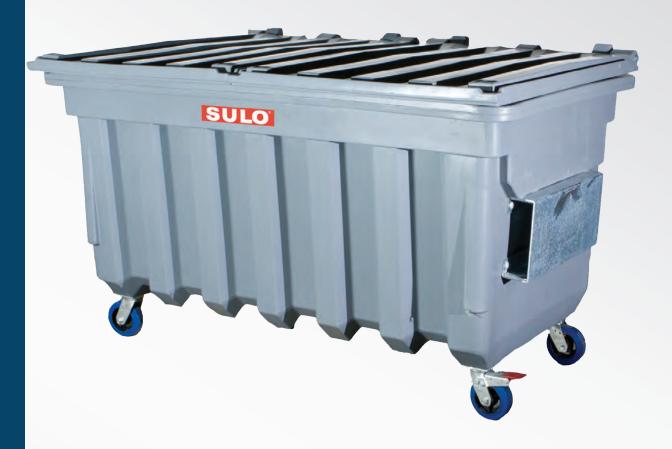

# 1500 Litre Container:

For large waste and recycling needs

# **Easy Handling**

- Two rotationally moulded lids allow for easy opening
- Welded steel pockets to suit standard front lift collection trucks
- Features wheel brakes for increased safety

### Strength in design

- Container is rotationally moulded with corrugated walls for increased strength and durability
- Castor reinforcement plates add strength and durability

### **Features**

- Rotationally moulded from specially designed LDPE
- Corrugated walls
- Resistant to decay, heat, frost and chemicals
- Special UV stabilisation provides excellent aging characteristics
- Welded steel side pockets
- Castor reinforcement plates add strength and durability
- Corrosion resistant drainage plug
- Two rotational moulded lids allow for easy opening by users.