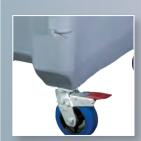

# **Easy Handling**

- Two rotationally moulded lids allow for easy opening
- Welded steel pockets to suit standard front lift collection trucks
- Features wheel brakes for increased safety

### Strength in design

- Container is rotationally moulded with corrugated walls for increased strength and durability
- Castor reinforcement plates add strength and durability

# **Benefits**

- Castor reinforced plates for increased longevity in the field
- Foot pedals on front wheels lock the bin into position
- Easy to manoeuvre
- Smooth interior service for easy cleaning