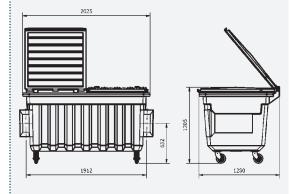

# **Dimensions - Weights - Standards**

Nominal volume: 1500 litresNet weight: approx. 112 kg

Max. load: 440 kg

Measurements to be used as a guide only - variations will occur