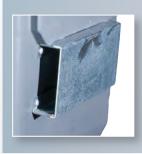

# **Easy Handling**

- Two rotationally moulded lids allow for easy opening
- Welded steel pockets to suit standard front lift collection trucks
- Features wheel brakes for increased safety

### **Features**

- Rotationally moulded from specially designed LDPE
- Corrugated walls
- Resistant to decay, heat, frost and chemicals
- Special UV stabilisation provides excellent aging characteristics
- Welded steel side pockets
- Castor reinforcement plates add strength and durability
- Corrosion resistant drainage plug
- Two rotational moulded lids allow for easy opening by users.

### **ADVANTAGES FOR THE USER:**

- Perfect for indoor and outdoor applications
- Lighter than metal alternatives
- Easy to manoeuvre
- Ideal for wet refuse
- Does not rust and corrode in moist or salty conditions
- Safe, easy handling, even with heavy loads
- Improved water drainage with drainage plug as standard
- Reinforced base, front and rear panels for greater stability
- Welded steel side pockets suit standard front lift trucks for efficient emptying
- Corrugated walls provide increased strength
- Easy to clean due to smooth surfaces
- Fitted with drainage plug as standard