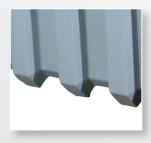

### Strength in design

- Container is rotationally moulded with corrugated walls for increased strength and durability
- Castor reinforcement plates add strength and durability

### **Features**

- Rotationally moulded from specially designed LDPE
- Corrugated walls
- Resistant to decay, heat, frost and chemicals
- Special UV stabilisation provides excellent aging characteristics
- Welded steel side pockets
- Castor reinforcement plates add strength and durability
- Corrosion resistant drainage plug
- Two rotational moulded lids allow for easy opening by users.

### **ADVANTAGES FOR THE USER:**

- Perfect for indoor and outdoor applications
- Lighter than metal alternatives
- Easy to manoeuvre
- Ideal for wet refuse
- Does not rust and corrode in moist or salty conditions
- Safe, easy handling, even with heavy loads
- Improved water drainage with drainage plug as standard
- Reinforced base, front and rear panels for greater stability
- Welded steel side pockets suit standard front lift trucks for efficient emptying
- Corrugated walls provide increased strength
- Easy to clean due to smooth surfaces
- Fitted with drainage plug as standard